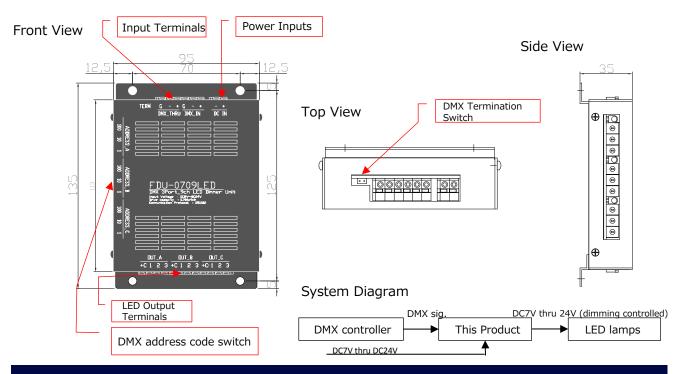

## model: FDM-0709DC

- Features DMX controlled DC dimmer module for LED.
  - Supports LED lamps with supply voltage from DC7V thru DC24V.
  - Contains 9 curcuits, 700mA per circuit, max 15A (12V/180W, 24V/360W) LED loads.
  - Dimming curve suitable for LED lamps, operation by 16bit PWM control.
  - Interpolation between DMX commands for smooth dimming.
  - LED indicators as system monitor and output monitor. (Monitoring available even with

## Major Specs

| Term I            | Term II             | spec                             | note                                       |
|-------------------|---------------------|----------------------------------|--------------------------------------------|
|                   | TCIIII II           | FDM-0709DC                       | Tiote                                      |
| model number      |                     | FDM-0709DC                       |                                            |
| power             | input power         | DC7V thru DC24V                  | Requires DC power supply meeting LED spec. |
|                   | output power        | DC7V thru DC24V                  |                                            |
|                   | max. load capacity  | 700mA per circuit                |                                            |
| control           | control method      | DMX512                           | Address set by dip switch                  |
|                   | dimming type        | PWM                              | positive side common load                  |
|                   | # of channels       | 9 channels                       | common address                             |
| connectors        | input power         | TC type pole connector           |                                            |
|                   | dimmer output       | 9 circuits (pos), 3 common (neg) |                                            |
|                   | DMX signal in/out   | pole connectors (input, through) |                                            |
|                   | monitor LED         | output x3                        |                                            |
| operate condition | peripheral temp.    | 0 - 45 deg(C)                    |                                            |
|                   | peripheral humedity | 45 - 80% (no condensation)       |                                            |
| size & weight     | dimensions          | H195×W95×D35                     |                                            |
|                   | weight              | 400g                             |                                            |
| misc              | function I          | Dimming curve suitable for LED   |                                            |
|                   | function II         | DMX line termination             |                                            |