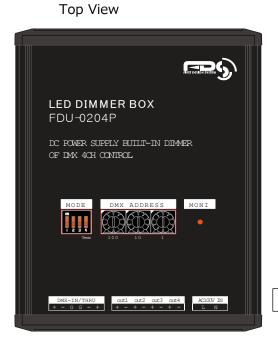

## model: FDU-0204P

- Features LED dimmer with integrated power supply. (max. 20W total)
  - DMX (4 channel) capability.
  - Dimming curve suitable for LED lamps, operation by 16bit PWM control.
  - Interpolation between DMX commands for smooth dimming.

Major Specs

| Term I            | Term II             | spec                                  | note                     |
|-------------------|---------------------|---------------------------------------|--------------------------|
| model number      | -                   | FDU-0204P                             |                          |
| power             | input power         | AC100V                                |                          |
|                   | output power        | DC12V/1.6A                            |                          |
|                   | max. load capacity  | 20W(4回路合計)                            | max 20W per circuit      |
| control           | control method      | DMX512                                |                          |
|                   | # of channels       | 4ch                                   |                          |
|                   | address setting     | set by rotary switches                |                          |
|                   | LED indicator       | blinking at DMX receive data          | slow: Null, fast: DMX512 |
| connectors        | input power         | Phoenix contact, 2-pins               |                          |
|                   | DMX port            | Phoenix contact, 5-pins               | INPUT-Through            |
|                   | output port         | Phoenix contact, 8-pins               | (plus, minus) x4         |
| operate condition | peripheral temp.    | 0 - 45 deg(C)                         |                          |
|                   | peripheral humedity | 80% max (no condensation)             |                          |
| size & weight     | dimensions          | H130×W100×D40                         |                          |
|                   | weight              | 340g                                  |                          |
| misc              | function I          | test pattern generation by dip switch |                          |
|                   | function II         | DMX line termination by dip switch    |                          |

## Terminal Side DMX Terminal LED Outputs Power Inputs 0 000000 System Diagram DMX sig. DC12V (dimmer controlled) This Product LED lamps DMX controller AC100V