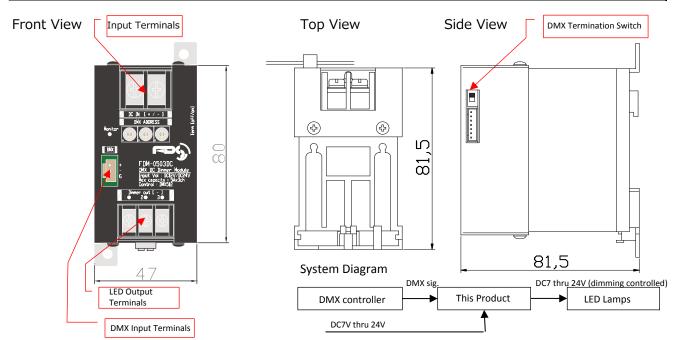

## model: FDM-0503DC

- Features DMX controlled DC dimmer module for LED.
  - Supports LED lamps with supply voltage from DC7V thru DC24V.
  - Contains 3 circuits, 5A per circuit, max 15A (12V/180W, 24V/360W) LED loads.
  - Dimming curve suitable for LED lamps, operation by 16 bit PWM control.
  - Interpolation between DMX commands for smooth dimming.
  - LED indicators as system monitor and output monitor. (Monitoring available even with no load.)

## **Major Specs**

| Term I            | Term II             | spec                                | note                                       |
|-------------------|---------------------|-------------------------------------|--------------------------------------------|
| model number      | -                   | FDM-0503DC                          |                                            |
| power             | input power         | DC7V~DC24V                          | Requires DC power supply meeting LED spec. |
|                   | output power        | DC7V~DC24V                          |                                            |
|                   | max. load capacity  | 5A per circuit                      |                                            |
| control           | control method      | DMX512                              | Address set by dip switch.                 |
|                   | dimming type        | PWM                                 | positive side common load                  |
|                   | # of channels       | 3 channels                          | common address                             |
| connectors        | input power         | M4 screw, 2-pin                     |                                            |
|                   | dimmer output       | M4 screw, 3-pin                     |                                            |
|                   | DMX signal in/out   | original connector attached, 3-port |                                            |
|                   | monitor LED         | system x1, output x3                |                                            |
| operate condition | peripheral temp.    | 0 - 45 deg(C)                       |                                            |
|                   | peripheral humedity | 45 - 80% (no condensation)          |                                            |
| size & weight     | dimensions          | H80×W47×D81.5                       |                                            |
|                   | weight              | 350g                                |                                            |
| misc              | function I          | Dimming curve suitabler for LED     |                                            |
|                   | function II         | DMX line termination                |                                            |