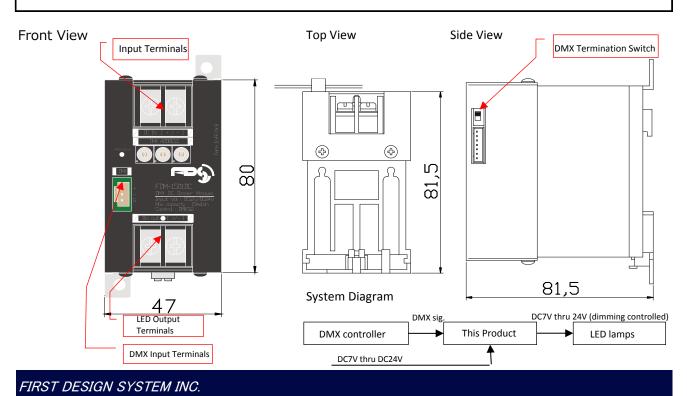

## model: FDM-1501DC

Features - DMX controlled DC dimmer module for LED.

- Supports LED lamps with supply voltage from DC7V thru DC24V.
- Contains 1 circuit, max 15A (12V/180W, 24V/360W) LED loads.
- Dimming curve suitable for LED lamps, operation by 16bit PWM control.
- Interpolation between DMX commands for smooth dimming.
- LED indicators as system monitor and output monitor. (Monitoring available even with no
- load.)

**Major Specs** 

| Term I            | Term II             | spec                                | note                                       |
|-------------------|---------------------|-------------------------------------|--------------------------------------------|
| model number      | -                   | FDM-1501DC                          |                                            |
| power             | input power         | DC7V thru DC24V                     | Requires DC power supply meeting LED spec. |
|                   | output power        | DC7V thru DC24V                     |                                            |
|                   |                     | 15A                                 |                                            |
| control           | control method      | DMX512                              | Address set by dip switch                  |
|                   | dimming type        | PWM                                 | positive side common load                  |
|                   | # of channels       | 1 channel                           |                                            |
| connectors        | input power         | M4 screw, 2-pins                    |                                            |
|                   | dimmer output       | M4 screw, 2-pins                    |                                            |
|                   | DMX signal in/out   | original connector attached, 3-pins |                                            |
|                   | monitor LED         | system x1, output x1                |                                            |
| operate condition | peripheral temp.    | 0 - 45 deg(C)                       |                                            |
|                   | peripheral humedity | 45 - 80% (no condensation)          |                                            |
| size & weight     | dimensions          | H80×W47×D81.5                       |                                            |
|                   | weight              | 350g                                |                                            |
| misc              | function I          | Dimming curve suitable for LED      |                                            |
|                   | function II         | DMX line termination                |                                            |